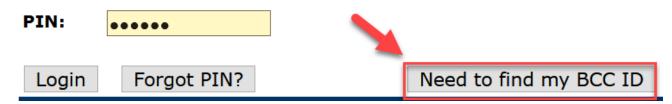

Click on Registration, Financial Aid & Other Self Service Options

Click on Need to find my BCC ID

Provide either SSN or Your Last Name, First Name, Initial,

and Date of Birth

| Retrieve Your BCC Student ID                                                                                                               |                                |
|--------------------------------------------------------------------------------------------------------------------------------------------|--------------------------------|
| Please enter one of the two:                                                                                                               |                                |
| <ul> <li>Just your SSN.         <ul> <li>OR</li> </ul> </li> <li>Your Last Name, First Name, Middle Initial, and Date of Birth.</li> </ul> |                                |
| Press the Submit Information button.                                                                                                       |                                |
| If you are still not able to obtain your ID, please contact Admissions and Records.                                                        |                                |
| SSN:                                                                                                                                       |                                |
| OR                                                                                                                                         |                                |
| Last Name:                                                                                                                                 |                                |
| First Name:                                                                                                                                |                                |
| Middle Initial:                                                                                                                            |                                |
| Birth Month:                                                                                                                               | January ▼                      |
| Birth Date:                                                                                                                                | 01 🔻                           |
| Birth Year (YYYY):                                                                                                                         |                                |
|                                                                                                                                            |                                |
| Submit Information                                                                                                                         | Clear Form Return to Web Login |