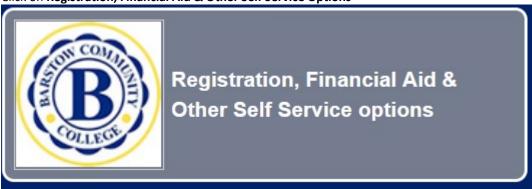

Click on Registration, Financial Aid & Other Self Service Options

Click on Need to find my BCC ID

Provide either SSN or Your Last Name, First Name, Initial,

and Date of Birth

| Retrieve Your BCC Student ID                                                                                                               |                                |
|--------------------------------------------------------------------------------------------------------------------------------------------|--------------------------------|
| Please enter one of the two:                                                                                                               |                                |
| <ul> <li>Just your SSN.         <ul> <li>OR</li> </ul> </li> <li>Your Last Name, First Name, Middle Initial, and Date of Birth.</li> </ul> |                                |
| Press the Submit Information button.                                                                                                       |                                |
| If you are still not able to obtain your ID, please contact Admissions and Records.                                                        |                                |
| SSN:                                                                                                                                       |                                |
| OR                                                                                                                                         |                                |
| Last Name:                                                                                                                                 |                                |
| First Name:                                                                                                                                |                                |
| Middle Initial:                                                                                                                            |                                |
| Birth Month:                                                                                                                               | January ▼                      |
| Birth Date:                                                                                                                                | 01 🔻                           |
| Birth Year (YYYY):                                                                                                                         |                                |
|                                                                                                                                            |                                |
| Submit Information                                                                                                                         | Clear Form Return to Web Login |