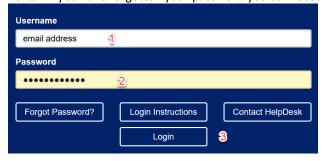

Enter your email address in the top box under username and your password and then click on "Login" to access the Portal. If you have forgotten your password you can reset it by clicking "Forgot Password?"